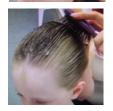

STEP 3: USE COMB TO FURTHER SMOOTH HAIR INTO PONYTAIL, WORKING AROUND THE HEAD AND GATHERING HAIR INTO YOUR OTHER HAND.

STEP 4: APPLY ELASTIC BAND TO GATHERED HAIR.

STEP 5: FOR HAIR THAT DOESN'T REACH THE PONY SPRAY WITH HAIR SPRAY

COMB TOWARD THE PONYTAIL AND BOBBY PIN.

STEP 6: TO MAKE "BUN" DIVIDE HAIR EVENLY AROUND PONYTAIL, SPRAY WITH HAIR SPRAY TAKE HAIR NET AND TWIST TO DOUBLE (LIKE YOU WOULD A RUBBERBAND), PLACE

USE HAIR PINS AROUND THE BUN TO SECURE