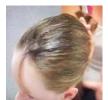

TRY TO GET BUNS AS FLAT AS POSSIBLE. ABSOLUTELY NO BANGS

STEP 1: APPLY GEL ALL AROUND THE HAIR LINE. USING HANDS WIPE HAIR BACK TOWARD CROWN AND GATHER INTO PONYTAIL.

STEP 2: USE BRUSH TO SMOOTH HAIR INTO PONY TAIL. DON'T WORRY IF SOME HAIR IS TOO SHORT FOR THE PONYTAIL AT THIS POINT. JUST GET AS MUCH HAIR AS POSSIBLE IN THE PONYTAIL.