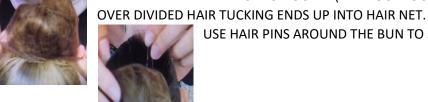

COMB TOWARD THE PONYTAIL AND BOBBY PIN.

STEP 6: TO MAKE "BUN" DIVIDE HAIR EVENLY AROUND PONYTAIL, SPRAY WITH HAIR SPRAY TAKE HAIR NET AND TWIST TO DOUBLE (LIKE YOU WOULD A RUBBERBAND), PLACE

USE HAIR PINS AROUND THE BUN TO SECURE