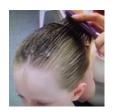

STEP 3: USE COMB TO FURTHER SMOOTH HAIR INTO PONYTAIL, WORKING AROUND THE HEAD AND GATHERING HAIR INTO YOUR OTHER HAND.

STEP 4: APPLY ELASTIC BAND TO GATHERED HAIR.

STEP 5: FOR HAIR THAT DOESN'T REACH THE PONY SPRAY WITH HAIR SPRAY

COMB TOWARD THE PONYTAIL AND BOBBY PIN.

STEP 6: TO MAKE "BUN" DIVIDE HAIR EVENLY AROUND PONYTAIL, SPRAY WITH HAIR SPRAY TAKE HAIR NET AND TWIST TO DOUBLE (LIKE YOU WOULD A RUBBERBAND), PLACE

USE HAIR PINS AROUND THE BUN TO SECURE