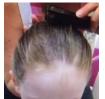

TRY TO GET BUNS AS FLAT AS POSSIBLE. ABSOLUTELY NO BANGS

STEP 1: APPLY GEL ALL AROUND THE HAIR LINE. USING HANDS WIPE HAIR BACK TOWARD CROWN AND GATHER INTO PONYTAIL.

STEP 2: USE BRUSH TO SMOOTH HAIR INTO PONY TAIL. DON'T WORRY IF SOME HAIR IS TOO SHORT FOR THE PONYTAIL AT THIS POINT. JUST GET AS MUCH HAIR AS POSSIBLE IN THE PONYTAIL.