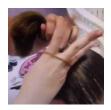

STEP 6: TO MAKE BUN. TWIST THE ENTIRE PONYTAIL INTO A TIGHT ROPE.

STEP 7: WRAP YOUR HAIR ROPE TIGHTLY AROUND THE BASE OF THE PONYTAIL. PIN WITH A FEW HAIR PINS. APPLY HAIR NET TWISTED AS MANY TIMES AS WILL FIT ON YOUR BUN. SECURE WITH AS MANY HAIR PINS AS NECESSARY. SPRAY WITH HAIR SPRAY.