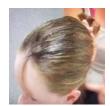

TRY TO GET BUNS AS FLAT AS POSSIBLE. ABSOLUTELY NO BANGS

STEP 1: APPLY GEL ALL AROUND THE HAIR LINE. USING HANDS WIPE HAIR BACK TOWARD CROWN AND GATHER INTO PONYTAIL.

STEP 2: USE BRUSH TO SMOOTH HAIR INTO PONY TAIL. DON'T WORRY IF SOME HAIR IS TOO SHORT FOR THE PONYTAIL AT THIS POINT. JUST GET AS MUCH HAIR AS POSSIBLE IN THE PONYTAIL.

STEP 3: USE COMB TO FURTHER SMOOTH HAIR INTO PONYTAIL, WORKING AROUND THE HEAD AND GATHERING HAIR INTO YOUR OTHER HAND.

STEP 4: APPLY ELASTIC BAND TO GATHERED HAIR.

STEP 5: FOR HAIR THAT DOESN'T REACH THE PONY SPRAY WITH HAIR SPRAY