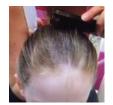

COMB TOWARD THE PONYTAIL AND BOBBY PIN.

STEP 6: TO MAKE "BUN" DIVIDE HAIR EVENLY AROUND PONYTAIL, SPRAY WITH HAIR SPRAY TAKE HAIR NET AND TWIST TO DOUBLE (LIKE YOU WOULD A RUBBERBAND), PLACE

USE HAIR PINS AROUND THE BUN TO SECURE